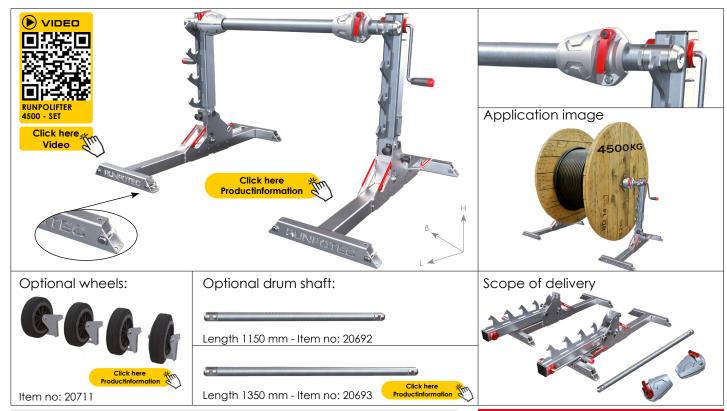

## DESCRIPTION

The RUNPOLIFTER 4500 is a foldable cable drum lifter that is capable of lifting drums with a maximum diameter of 1600 mm and a maximum weight of 4500 kg. Its lightweight construction (22 kg per lifting support) means it can be easily transported, yet it still maintains excellent standing properties on a wide variety of floor coverings. The two lifting supports are equipped with a 2-stage gearbox. The fast gear is used for the idle stroke and the working gear is used for the load stroke. Switching between the two gears can be controlled by pulling out the crank. When using the RUNPOLIFTER 4500, it is not necessary to pin the raised load because the gearbox is equipped with a self-locking spindle.

The included drum shaft features two plain bearings that enable the respective drum to be rolled comfortably without any trouble. The 1600 mm drum shaft is included. The following lengths are also available: 1150 mm or 1350 mm. The two included centring cones each have a quick-release fastener that enable the drum to be fixed quickly and centrally in place. Drums with a max, inner diameter of Ø 115 mm can be secured here.

**OPTIMUM AREA OF APPLICATION:** for lifting and then rolling cable drums with a diameter of up to 1600 mm, wide of 1250 mm and a max. weight of 4500 kg **Application video:** a short, very informative application video can be viewed by scanning the QR code or on www.runpotec.com.

Scope of delivery:  $2 \times 10^{-2} \times 1$ 